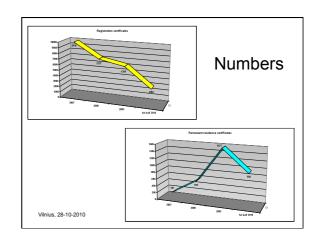

## EU citizens family members in Poland

- Law
- Definitions
- Numbers
- · Challenges

Vilnius, 28-10-2010

2

## Law

- Directive 2004/58/EC of the European Parliament and of the Council of 29 April 2004
- Act of 14 July 2006 on the entry into, residence in and exit from the Republic of Poland of nationals of the European Union Member States and their family members

Vilnius, 28-10-2010

## **Definitions**

- · the family member:
  - the spouse,
  - the direct descendants who are under the age of 21 or are dependants and those of the spouse,
  - the dependent direct relatives in the ascending line and those of the spouse;

Vilnius, 28-10-2010

Numbers

Num



Tomasz Cytrynowicz 1

## Challenges • Metock • Eind