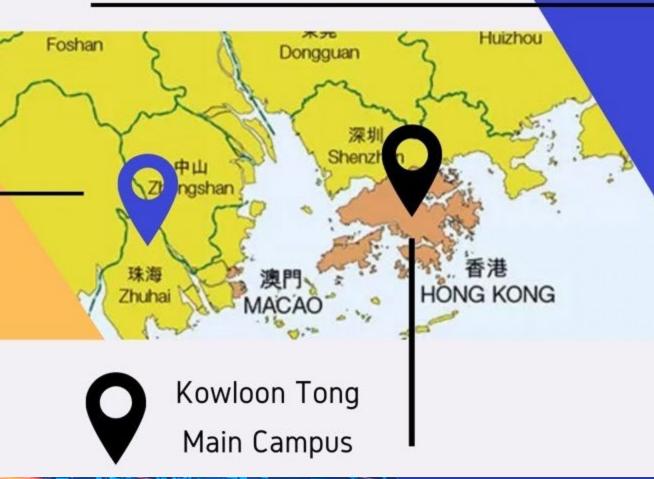

# HONG KONG BAPTIST UNIVERSITY - ZHUHAI CAMPUS

# PRESENCE IN GREATER BAY AREA

Zhuhai Campus:

BNU-HKBU United International College

# **HKBU Zhuhai Campus**

Beijing Normal University-Hong Kong Baptist University United International College (UIC)